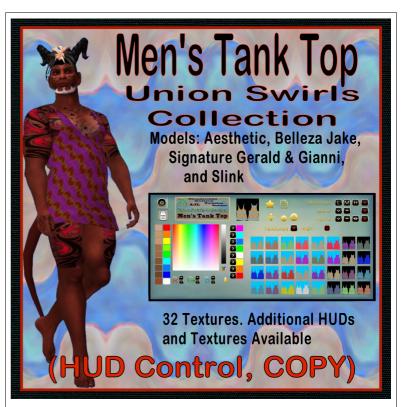

# HUD Control, Men's Tank Top, Union Swirls Collection

The Men's Tank Top from store RastorVirtualFashions. Models include Signature Gianni & Gerald, Belleza Jake, Slink and Aesthetic. The artwork texture is from "Union, Suns and Moon." The swirl is the smeared artwork into the two colored swirls.

## Shirt Models

Signature Gianni & Gerald, Belleza Jake, Slink and Aesthetic. The items can be seen at the Milda locaions. http://maps.secondlife.com/secondlife/Milda/129/156/51.

### FEATURES

- ORIGINAL ARTWORK by AJ Leibengeist.
- 5 mesh shirt models.
- HUD with 32 Textures
- Additional HUDs & Textures Sets Available